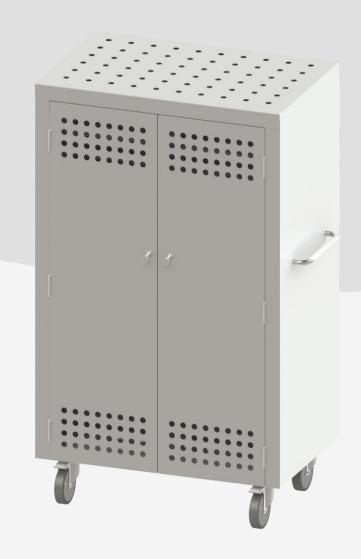

CABINET ON CASTORS WITH HINGED DOORS, PERFORATED TOP, BOTTOM AND DOORS FOR AIR PASSAGE, VERTICAL DIVIDER AND 10+10 SHELVES 350X500X100Hmm, PERFORATED AND WELDED TO THE STRUCTURE. HANDLE ON THE RIGHT SIDE, DIM. 850X550X1400Hmm

Made of AISI 304 Ni-Cr 18/10 stainless steel with Scotch Brite finish. Hinged doors mounted on hygienic hinges removable without the use of mechanical tools, with magnet closure, complete with bottom and top perforations for air passage as well as bottom and top. Vertical divider identifying two compartments, 10 shelves each, 350x500x100Hmm, with perforated bottom, welded to the structure. Equipped with stainless steel round tube handle Ø20mm welded on the right side. On 4 swivel castors Ø125mm, with stainless steel support, 2 with brake.