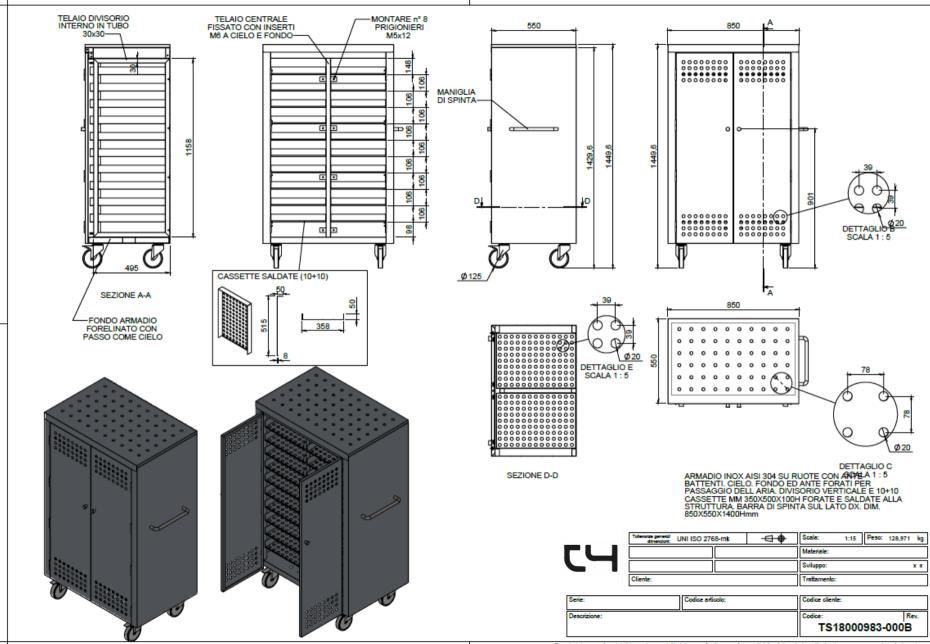

CABINET ON CASTORS WITH HINGED DOORS, PERFORATED TOP, BOTTOM AND DOORS FOR AIR PASSAGE, VERTICAL DIVIDER AND 10+10 SHELVES 350X500X100Hmm, PERFORATED AND WELDED TO THE STRUCTURE. HANDLE ON THE RIGHT SIDE, DIM. 850X550X1400Hmm

Made of AISI 304 Ni-Cr 18/10 stainless steel with Scotch Brite finish. Hinged doors mounted on hygienic hinges removable without the use of mechanical tools, with magnet closure, complete with bottom and top perforations for air passage as well as bottom and top. Vertical divider identifying two compartments, 10 shelves each, 350x500x100Hmm, with perforated bottom, welded to the structure. Equipped with stainless steel round tube handle Ø20mm welded on the right side. On 4 swivel castors Ø125mm, with stainless steel support, 2 with brake.