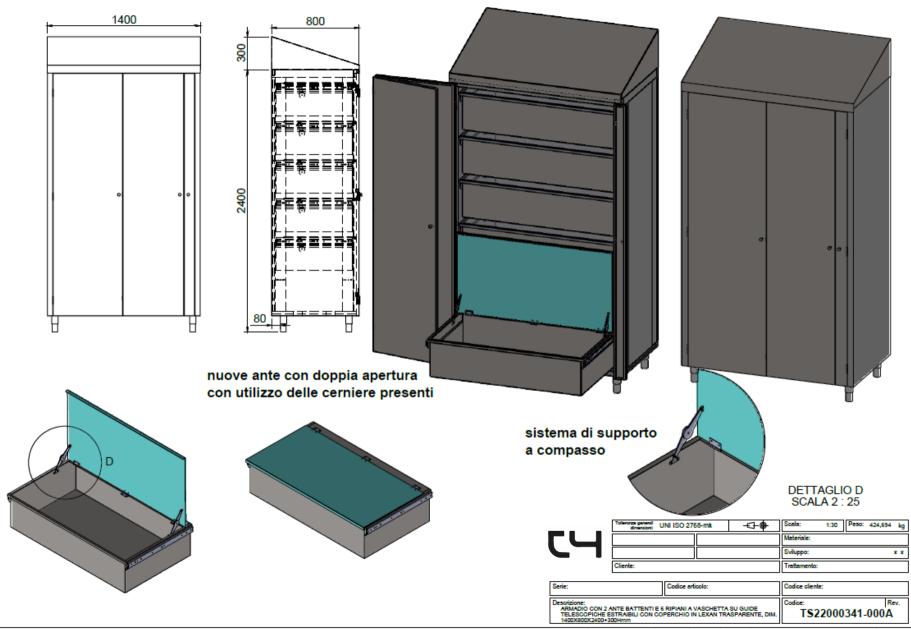

## CABINET WITH 2 HINGED DOORS AND 6 BOX SHELVES WITH TRANSPARENT POLYCARBONATE LID, DIM. 1400X800X2400+300Hmm

Made of AISI 304 Ni-Cr 18/10 stainless steel with Scotch Brite finish. Hinged doors mounted on hygienic hinges removable without the use of mechanical tools, with magnet closure. Complete with no. 6 box shelves H=300mm, complete with hinged lid in transparent polycarbonate. Space between each shelf 50mm. Prepared for wall mounting. On adjustable feet, the rear ones 80mm advances for rounded floor corner. Anti-dust inclined roof H=300mm.