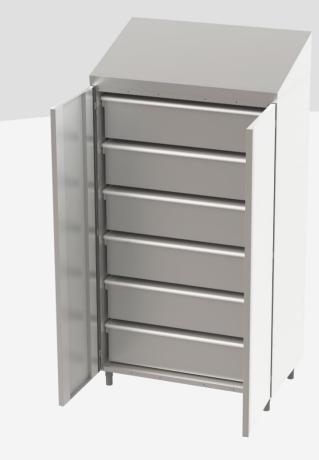

## CABINET WITH 2 HINGED DOORS AND 6 BOX SHELVES WITH TRANSPARENT POLYCARBONATE LID, DIM. 1400X800X2400+300Hmm

Made of AISI 304 Ni-Cr 18/10 stainless steel with Scotch Brite finish. Hinged doors mounted on hygienic hinges removable without the use of mechanical tools, with magnet closure. Complete with no. 6 box shelves H=300mm, complete with hinged lid in transparent polycarbonate. Space between each shelf 50mm. Prepared for wall mounting. On adjustable feet, the rear ones 80mm advances for rounded floor corner. Anti-dust inclined roof H=300mm.