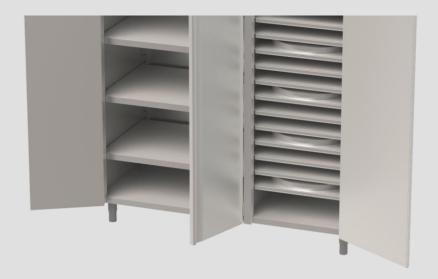

CABINET WITH 3 HINGED DOORS AND VERTICAL DIVIDER, ON THE LEFT 4 SHELVES, ON THE RIGHT 15 SHELVES COVERED WITH POLYETHYLENE, DIM. 1730X800X2000Hmm

Made of AISI 304 Ni-Cr 18/10 stainless steel with Scotch Brite finish. Hinged doors mounted on hygienic hinges removable without the use of mechanical tools, with magnet closure. Vertical divider identifies two compartments, on the left there are two hinged doors and no. 4 smooth, reinforced and height-adjustable shelves. On right there is one hinged door with no. 15 shelves for discs housing Ø560mm, H=70mm, weight 2kg each, smooth, reinforced and height adjustable, covered with 2.00mm thick white polyethylene sheet. On adjustable feet, the rear ones 80mm advanced for rounded floor corner.