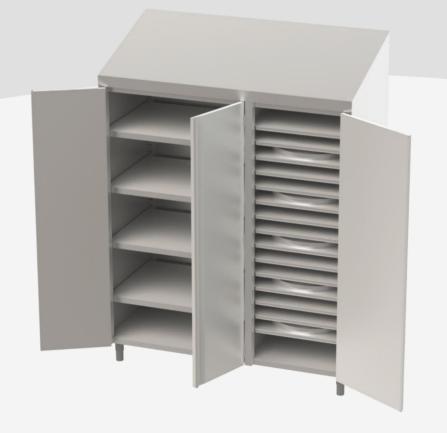

CABINET WITH 3 HINGED DOORS AND VERTICAL DIVIDER, ON THE LEFT 4 SHELVES, ON THE RIGHT 15 SHELVES COVERED WITH POLYETHYLENE, DIM. 1730X800X2000Hmm

Made of AISI 304 Ni-Cr 18/10 stainless steel with Scotch Brite finish. Hinged doors mounted on hygienic hinges removable without the use of mechanical tools, with magnet closure. Vertical divider identifies two compartments, on the left there are two hinged doors and no. 4 smooth, reinforced and height-adjustable shelves. On right there is one hinged door with no. 15 shelves for discs housing Ø560mm, H=70mm, weight 2kg each, smooth, reinforced and height adjustable, covered with 2.00mm thick white polyethylene sheet. On adjustable feet, the rear ones 80mm advanced for rounded floor corner.