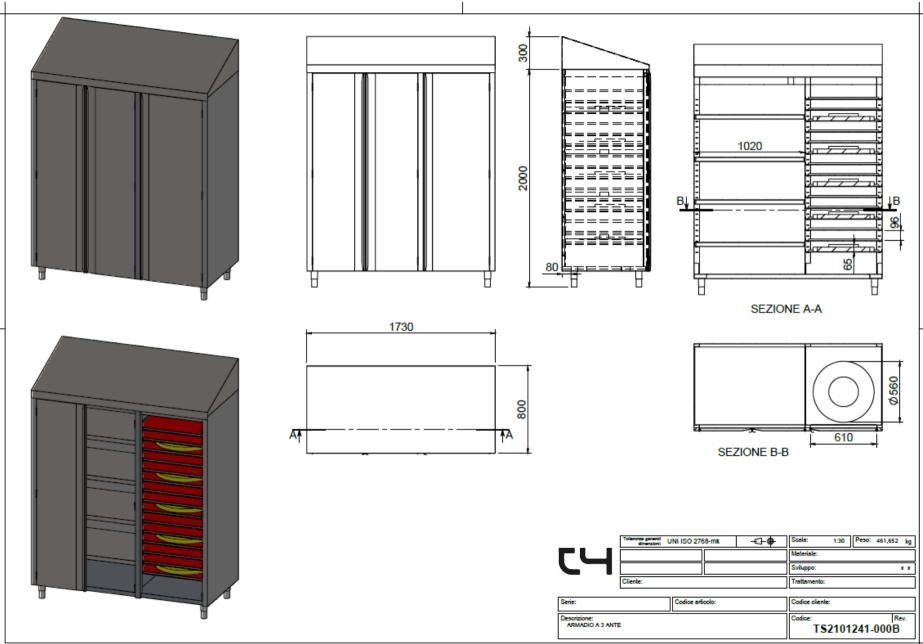

CABINET WITH 3 HINGED DOORS AND VERTICAL DIVIDER, ON THE LEFT 4 SHELVES, ON THE RIGHT 15 SHELVES COVERED WITH POLYETHYLENE, DIM. 1730X800X2000Hmm

Made of AISI 304 Ni-Cr 18/10 stainless steel with Scotch Brite finish. Hinged doors mounted on hygienic hinges removable without the use of mechanical tools, with magnet closure. Vertical divider identifies two compartments, on the left there are two hinged doors and no. 4 smooth, reinforced and height-adjustable shelves. On right there is one hinged door with no. 15 shelves for discs housing Ø560mm, H=70mm, weight 2kg each, smooth, reinforced and height adjustable, covered with 2.00mm thick white polyethylene sheet. On adjustable feet, the rear ones 80mm advanced for rounded floor corner.