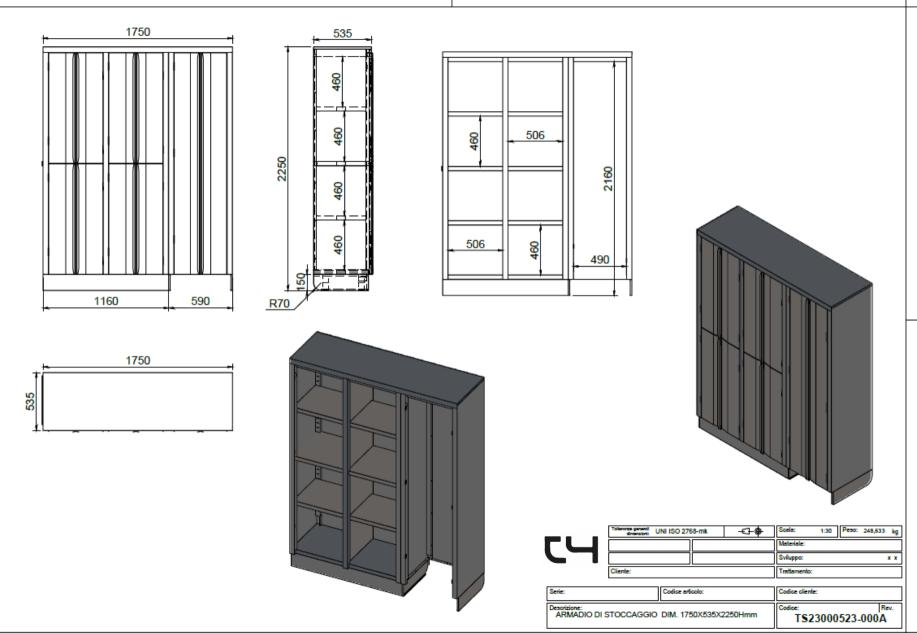

## STORAGE CABINET, DIM. 1750X535X2250Hmm

Made of AISI 304 Ni-Cr 18/10 stainless steel with Scotch Brite finish. On the left 4 compartments with 2 hinged doors and 1 height adjustable inner shelf each, dim. 600x535x1075Hmm. 1 compartment on the right with 2 hinged doors, dim. 2150x535x590Hmm. Hinged doors mounted on hygienic hinges removable without the use of mechanical tools, with magnet closure. On adjustable feet, the rear ones 80mm advanced for rounded floor corner. Plinth cover.