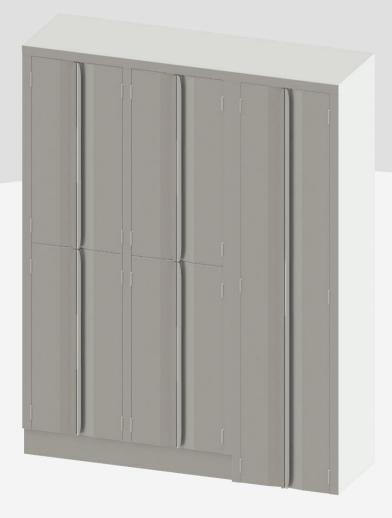

## STORAGE CABINET, DIM. 1750X535X2250Hmm

Made of AISI 304 Ni-Cr 18/10 stainless steel with Scotch Brite finish. On the left 4 compartments with 2 hinged doors and 1 height adjustable inner shelf each, dim. 600x535x1075Hmm. 1 compartment on the right with 2 hinged doors, dim. 2150x535x590Hmm. Hinged doors mounted on hygienic hinges removable without the use of mechanical tools, with magnet closure. On adjustable feet, the rear ones 80mm advanced for rounded floor corner. Plinth cover.