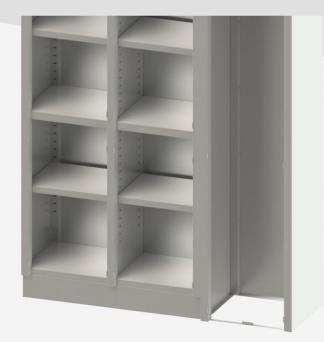

## STORAGE CABINET, DIM. 1750X535X2250Hmm

Made of AISI 304 Ni-Cr 18/10 stainless steel with Scotch Brite finish. On the left 4 compartments with 2 hinged doors and 1 height adjustable inner shelf each, dim. 600x535x1075Hmm. 1 compartment on the right with 2 hinged doors, dim. 2150x535x590Hmm. Hinged doors mounted on hygienic hinges removable without the use of mechanical tools, with magnet closure. On adjustable feet, the rear ones 80mm advanced for rounded floor corner. Plinth cover.