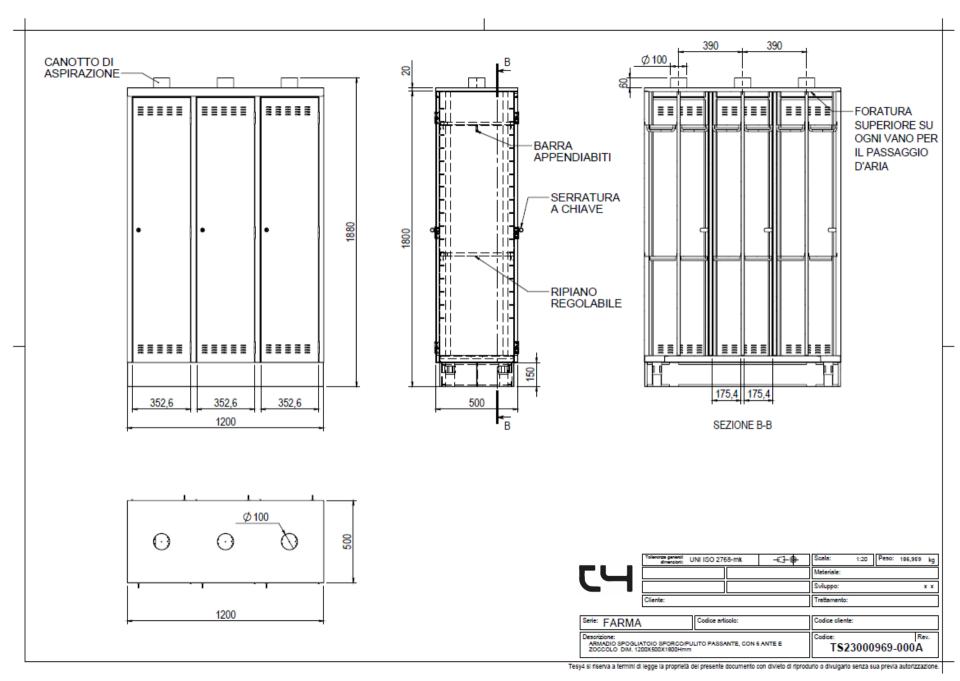

CABINET WITH DIRTY AND CLEAN AREA, WITH 3+3 HINGED DOORS AND COVER PLINTH, DIM. 1200X500X1800Hmm

Made of AISI 304 Ni-Cr 18/10 stainless steel with Scotch Brite finish. No. 6 hinged doors (3 on the front and 3 on the back) mounted on removable hinges without the use of mechanical tools, complete with key lock and lower and upper holes for air passage. Compartments complete with internal vertical partition dividing the cabinet into two parts: clean and dirty. Each part is equipped with No. 1 upper shelf with underlying hanging bar and No. 1 lower shelf, adjustable in height. On adjustable feet with perimeter cover plinth. Inclinated roof prepared for the integration of No. 3 Ø100mm suction ducts.