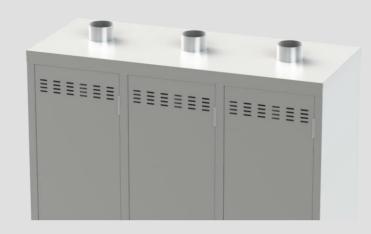

CABINET WITH DIRTY AND CLEAN AREA, WITH 3+3 HINGED DOORS AND COVER PLINTH, DIM. 1200X500X1800Hmm

Made of AISI 304 Ni-Cr 18/10 stainless steel with Scotch Brite finish. No. 6 hinged doors (3 on the front and 3 on the back) mounted on removable hinges without the use of mechanical tools, complete with key lock and lower and upper holes for air passage. Compartments complete with internal vertical partition dividing the cabinet into two parts: clean and dirty. Each part is equipped with No. 1 upper shelf with underlying hanging bar and No. 1 lower shelf, adjustable in height. On adjustable feet with perimeter cover plinth. Inclinated roof prepared for the integration of No. 3 Ø100mm suction ducts.