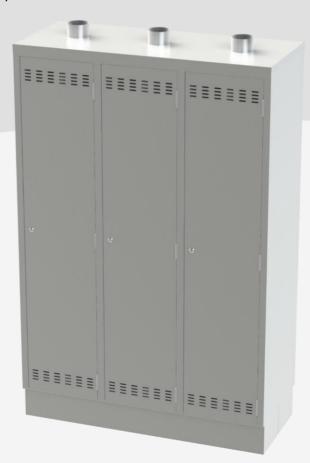

CABINET WITH DIRTY AND CLEAN AREA, WITH 3+3 HINGED DOORS AND COVER PLINTH, DIM. 1200X500X1800Hmm

Made of AISI 304 Ni-Cr 18/10 stainless steel with Scotch Brite finish. No. 6 hinged doors (3 on the front and 3 on the back) mounted on removable hinges without the use of mechanical tools, complete with key lock and lower and upper holes for air passage. Compartments complete with internal vertical partition dividing the cabinet into two parts: clean and dirty. Each part is equipped with No. 1 upper shelf with underlying hanging bar and No. 1 lower shelf, adjustable in height. On adjustable feet with perimeter cover plinth. Inclinated roof prepared for the integration of No. 3 Ø100mm suction ducts.