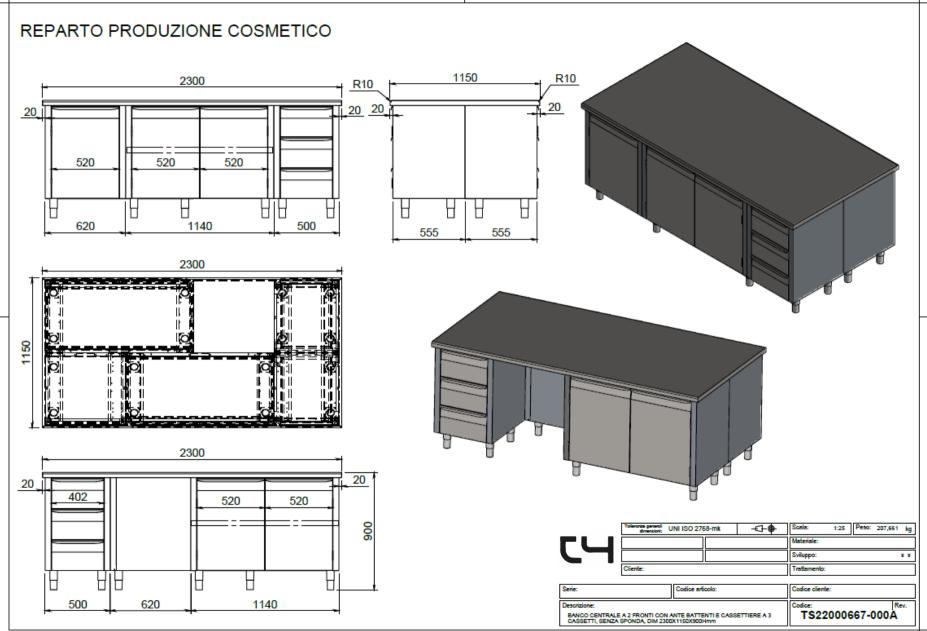

CENTRAL WORKBENCH WITH 2 SIDES WITH HINGHED DOORS AND DRAWERS, DIM. 2300X1150X900Hmm

Made of AISI 304 Cr-Ni 18/10 stainless steel, Scotch Brite finish. Working top in AISI 304 sheet, 1.20mm thick, with inner plywood reinforcement and stainless steel lower cover. Rounded (R=10mm) front upper edge, as well as rounded (R=2mm) side edges. Left side from left to right:

- Undertop mobile unit with 3 drawers on stainless steel guides, L=500mm;
- Free compartment L=600mm;
- Undertop mobile unit with hinged doors, with height-adjustable inner shelf, L=1200mm.

## Right side from left to right:

- Undertop mobile unit with 2+1 hinged doors, with height-adjustable inner shelf, L=1800mm;
- Undertop mobile unit with 3 drawers on stainless steel guides, L=500mm.

On adjustable feet.