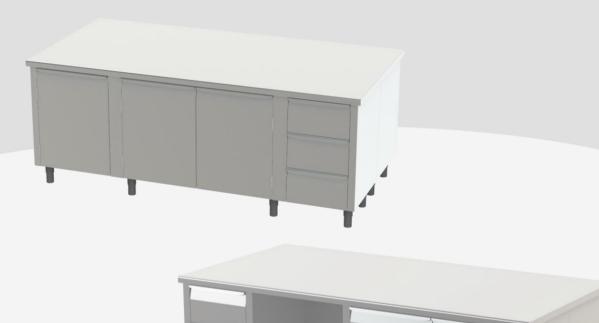

CENTRAL WORKBENCH WITH 2 SIDES WITH HINGHED DOORS AND DRAWERS, DIM. 2300X1150X900Hmm

Made of AISI 304 Cr-Ni 18/10 stainless steel, Scotch Brite finish. Working top in AISI 304 sheet, 1.20mm thick, with inner plywood reinforcement and stainless steel lower cover. Rounded (R=10mm) front upper edge, as well as rounded (R=2mm) side edges. Left side from left to right:

- Undertop mobile unit with 3 drawers on stainless steel guides, L=500mm;
- Free compartment L=600mm;
- Undertop mobile unit with hinged doors, with height-adjustable inner shelf, L=1200mm.

## Right side from left to right:

- Undertop mobile unit with 2+1 hinged doors, with height-adjustable inner shelf, L=1800mm;
- Undertop mobile unit with 3 drawers on stainless steel guides, L=500mm.

On adjustable feet.