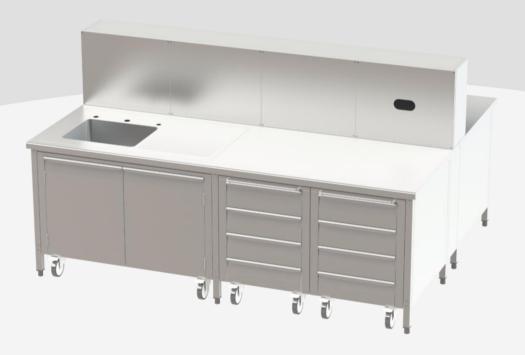

CENTRAL WORKBENCH WITH 2 SIDES WITH HINGHED DOORS AND DRAWERS, SINK BOWL WITH DRIPPING AREA INCLUDED IN THE RIGHT SIDE, CENTRAL UPSTAND PREPARED FOR SOCKET HOLDER, DIM. 2500X1900X900+500Hmm

Made of AISI 304 Cr-Ni 18/10 stainless steel, Scotch Brite finish, with central structure for electrical sockets. Working top in AISI 304 sheet, 1.20mm thick, with inner plywood reinforcement and stainless steel lower cover. Rounded (R=10mm) front upper edge, as well as rounded (R=2mm) side edges. Central upstand H=500mm preapred for housing electrical sockets of your supply.

Left side from left to right:

- 2 undertop mobile unit with 4 drawers, L=550mm:
- 2 undertop mobile units with hinged door, with height-adjustable inner shelf, L=550mm.

On the right side working top with sink bowl dim. 600x500x315Hmm, positioned on the left side, and dripping area on the right of the sink bowl.

From left to right:

- Undertop mobile unit with 2 hinged doors, with height-adjustable inner shelf, L=1100mm;
- 2 undertop mobile units with 4 drawers on stainless steel guides, L=550mm.
  Cover panels on the sides. On adjustable feet.