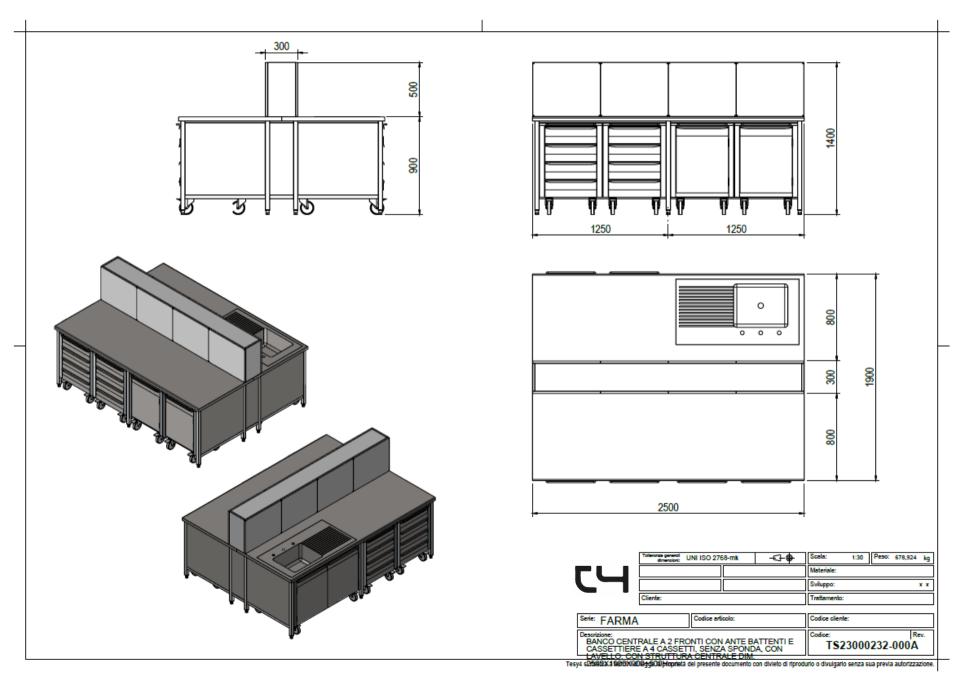

CENTRAL WORKBENCH WITH 2 SIDES WITH HINGHED DOORS AND DRAWERS, SINK BOWL WITH DRIPPING AREA INCLUDED IN THE RIGHT SIDE, CENTRAL UPSTAND PREPARED FOR SOCKET HOLDER, DIM. 2500X1900X900+500Hmm

Made of AISI 304 Cr-Ni 18/10 stainless steel, Scotch Brite finish, with central structure for electrical sockets. Working top in AISI 304 sheet, 1.20mm thick, with inner plywood reinforcement and stainless steel lower cover. Rounded (R=10mm) front upper edge, as well as rounded (R=2mm) side edges. Central upstand H=500mm preapred for housing electrical sockets of your supply.

Left side from left to right:

- 2 undertop mobile unit with 4 drawers, L=550mm:
- 2 undertop mobile units with hinged door, with height-adjustable inner shelf, L=550mm.

On the right side working top with sink bowl dim. 600x500x315Hmm, positioned on the left side, and dripping area on the right of the sink bowl.

From left to right:

- Undertop mobile unit with 2 hinged doors, with height-adjustable inner shelf, L=1100mm;
- 2 undertop mobile units with 4 drawers on stainless steel guides, L=550mm.
  Cover panels on the sides. On adjustable feet.