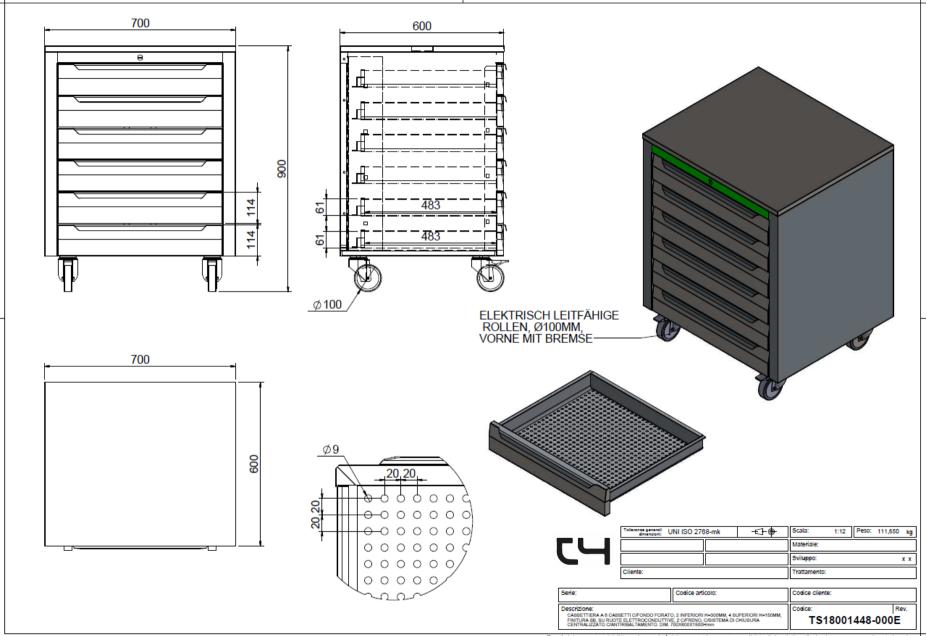

DRAWER CHEST WITH 6 DRAWERS WITH PERFORATED BOTTOM, ON ELECTRICALLY CONDUCTIVE CASTORS AND WITH CENTRALIZED ANTI-TILT LOCKING SYSTEM, DIM. 700X600X1500Hmm

Made of AISI 304 stainless steel with Scotch Brite finish. No. 6 drawers, 2 bottom drawers H=300mm, 4 upper drawers H=150mm, with perforated bottom, mounted on stainless steel guides, capacity 45 kg each with round tube handles. Complete with centralized anti-tilt key locking system. Closed top with stainless steel front handle. On electrically conductive swivel castors, Ø125mm, two with brakes, with stainless steel support.