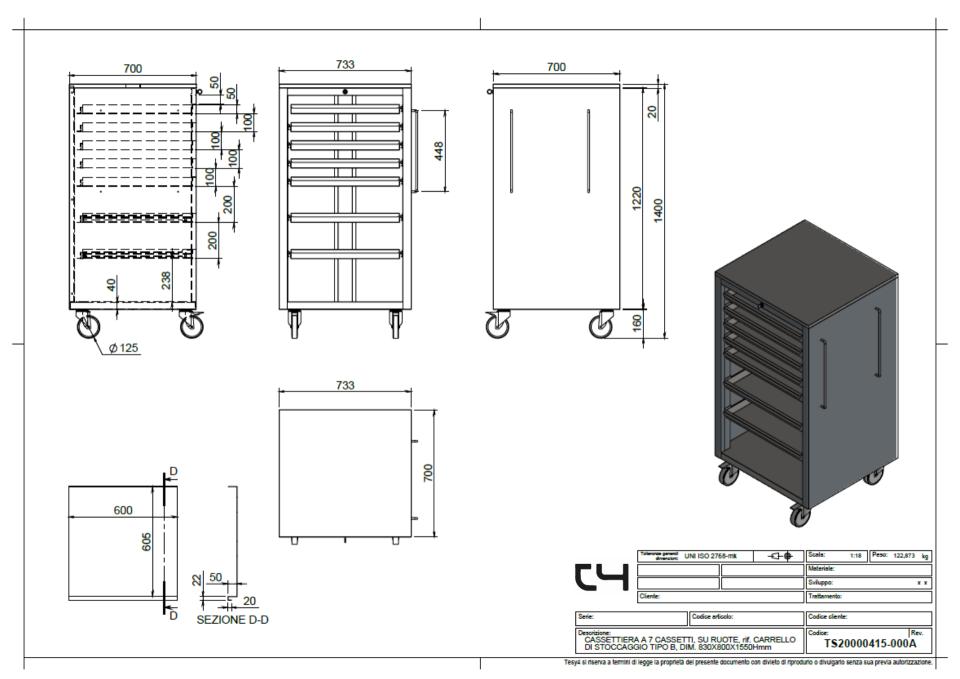

## DRAWER CHEST WITH 7 OPEN DRAWERS, ON CASTORS, DIM. 830X800X1550Hmm

Made of AISI 304 stainless steel with Scotch Brite finish. No. 7 drawers on stainless steel runners, useful internal dim.

700x700x150Hmm, each arranged for housing material weighing approx. 10kg. From top to bottom, the first 5 are positioned 100mm from each other, and the last two 200mm from each other. Complete with centralized anti-tilting key locking system, which allows only one drawer to be opened at a time to prevent the cabinet from tilting over. No. 2 H=320mm vertical handles made of stainless steel round tube positioned on the right side. The bottom shelf is positioned 550mm from the ground. On 2 swivels and 2 braked anti-trace castors, diam. 125mm, with stainless steel support.