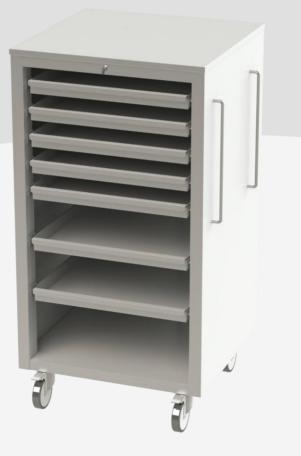

## DRAWER CHEST WITH 7 OPEN DRAWERS, ON CASTORS, DIM. 830X800X1550Hmm

Made of AISI 304 stainless steel with Scotch Brite finish. No. 7 drawers on stainless steel runners, useful internal dim.

700x700x150Hmm, each arranged for housing material weighing approx. 10kg. From top to bottom, the first 5 are positioned 100mm from each other, and the last two 200mm from each other. Complete with centralized anti-tilting key locking system, which allows only one drawer to be opened at a time to prevent the cabinet from tilting over. No. 2 H=320mm vertical handles made of stainless steel round tube positioned on the right side. The bottom shelf is positioned 550mm from the ground. On 2 swivels and 2 braked anti-trace castors, diam. 125mm, with stainless steel support.