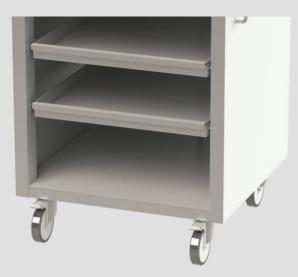

## DRAWER CHEST WITH 7 OPEN DRAWERS, ON CASTORS, DIM. 830X800X1550Hmm

Made of AISI 304 stainless steel with Scotch Brite finish. No. 7 drawers on stainless steel runners, useful internal dim.

700x700x150Hmm, each arranged for housing material weighing approx. 10kg. From top to bottom, the first 5 are positioned 100mm from each other, and the last two 200mm from each other. Complete with centralized anti-tilting key locking system, which allows only one drawer to be opened at a time to prevent the cabinet from tilting over. No. 2 H=320mm vertical handles made of stainless steel round tube positioned on the right side. The bottom shelf is positioned 550mm from the ground. On 2 swivels and 2 braked anti-trace castors, diam. 125mm, with stainless steel support.