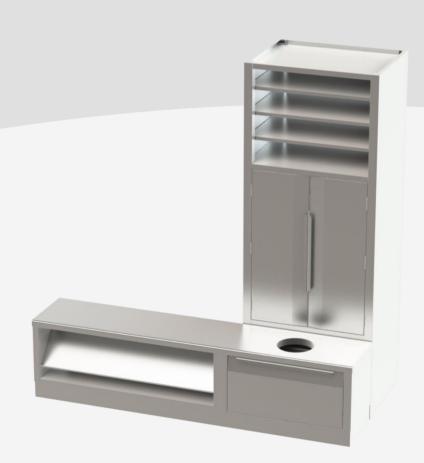

STEP-OVER BENCH WITH DOUBLE SHOE HOLDER AND HOLE WITH DRAWER, DIM. 2000X400X500Hmm CABINET WITH 2 HINGED DOORS H=1000MM AND OPEN UPPER PART, DIM. 800X600X2100Hmm

Step-over bench made of AISI 304 stainless steel folded sheet structure, Scotch Brite finish, on stainless steel supporting plinth H=100mm. On the left: compartment L=1200mm with double shoe holder welded to the structure. On the right: compartment L=800mm with drawer on stainless steel guides and hole on the seat for dirty clothes collection. Top in AISI 304 1.2mm thick with internal reinforcement and lower stainless steel infill. Long sides rounded R10.

Cabinet made of AISI 304 stainless steel with Scotch Brite finish. Lower fixed panel H=500mm for bench approach. Central compartment H=1000mm with no. 2 hinged doors mounted on hinges that can be removed without the use of mechanical tools, with magnet closure and no. 2 reinforced and height-adjustable internal shelves. Open upper part H=600mm with no. 3 reinforced and height-adjustable shelves. On supporting plinth H=100mm