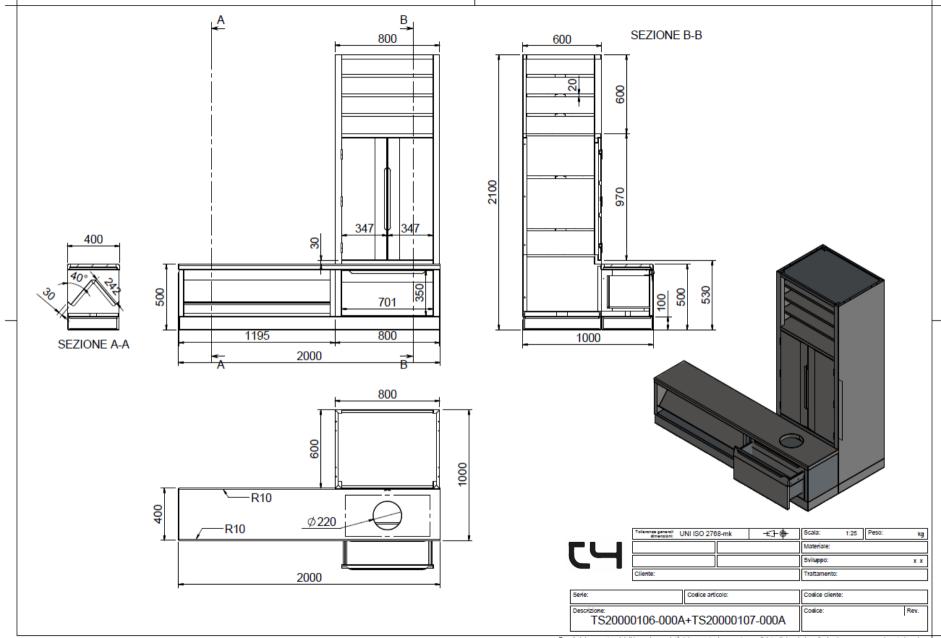

STEP-OVER BENCH WITH DOUBLE SHOE HOLDER AND HOLE WITH DRAWER, DIM. 2000X400X500Hmm CABINET WITH 2 HINGED DOORS H=1000MM AND OPEN UPPER PART, DIM. 800X600X2100Hmm

Step-over bench made of AISI 304 stainless steel folded sheet structure, Scotch Brite finish, on stainless steel supporting plinth H=100mm. On the left: compartment L=1200mm with double shoe holder welded to the structure. On the right: compartment L=800mm with drawer on stainless steel guides and hole on the seat for dirty clothes collection. Top in AISI 304 1.2mm thick with internal reinforcement and lower stainless steel infill. Long sides rounded R10.

Cabinet made of AISI 304 stainless steel with Scotch Brite finish. Lower fixed panel H=500mm for bench approach. Central compartment H=1000mm with no. 2 hinged doors mounted on hinges that can be removed without the use of mechanical tools, with magnet closure and no. 2 reinforced and height-adjustable internal shelves. Open upper part H=600mm with no. 3 reinforced and height-adjustable shelves. On supporting plinth H=100mm