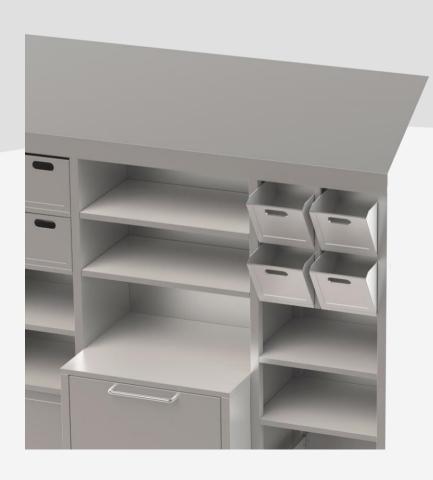

## CONSUMABLES CABINET COMPOSITION WITH SLOPING ROOF, DIM. 1545X400+180X2005Hmm

Made of AISI 304 stainless steel, Scotch Brite finish, consisting of:

- 605mm central module with two shelves in the upper part not adjustable in height. Removable drawer on stainless steel guides D=560mm, H=440mm, prepared to be placed on existing bench.
- On the right and left sides, 470mm modules with 2+2 transparent polycarbonate vasistas doors in the upper part, two central open compartments and lower compartment complete with guides for inserting garbage rack.

Composition complete with inclined roof H=250mm.