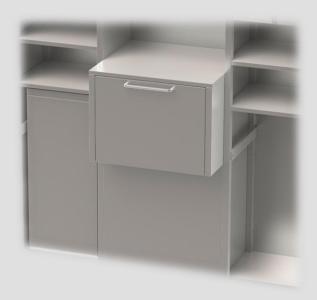

## CONSUMABLES CABINET COMPOSITION WITH SLOPING ROOF, DIM. 1545X400+180X2005Hmm

Made of AISI 304 stainless steel, Scotch Brite finish, consisting of:

- 605mm central module with two shelves in the upper part not adjustable in height. Removable drawer on stainless steel guides D=560mm, H=440mm, prepared to be placed on existing bench.
- On the right and left sides, 470mm modules with 2+2 transparent polycarbonate vasistas doors in the upper part, two central open compartments and lower compartment complete with guides for inserting garbage rack.