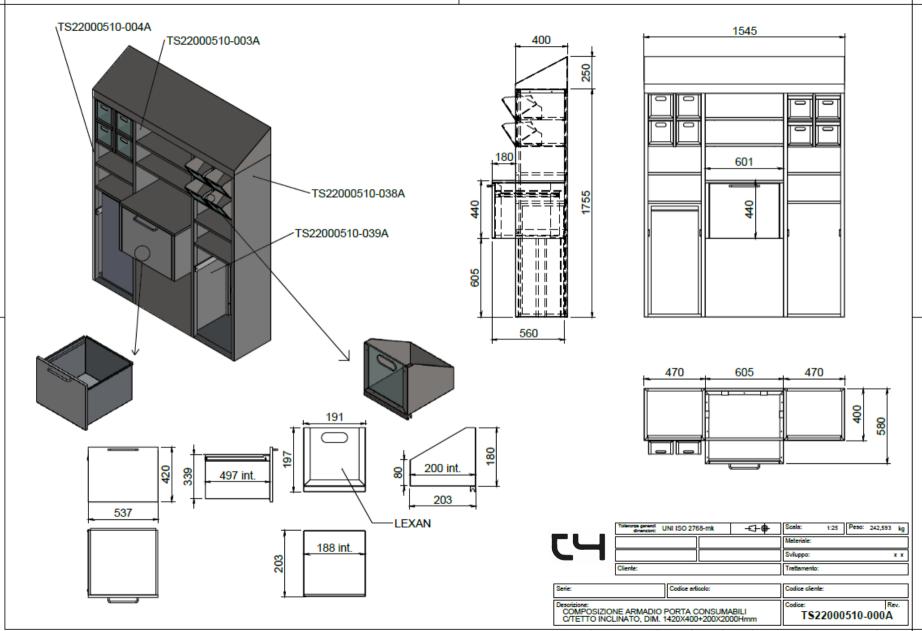

## CONSUMABLES CABINET COMPOSITION WITH SLOPING ROOF, DIM. 1545X400+180X2005Hmm

Made of AISI 304 stainless steel, Scotch Brite finish, consisting of:

- 605mm central module with two shelves in the upper part not adjustable in height. Removable drawer on stainless steel guides D=560mm, H=440mm, prepared to be placed on existing bench.
- On the right and left sides, 470mm modules with 2+2 transparent polycarbonate vasistas doors in the upper part, two central open compartments and lower compartment complete with guides for inserting garbage rack.

Composition complete with inclined roof H=250mm.