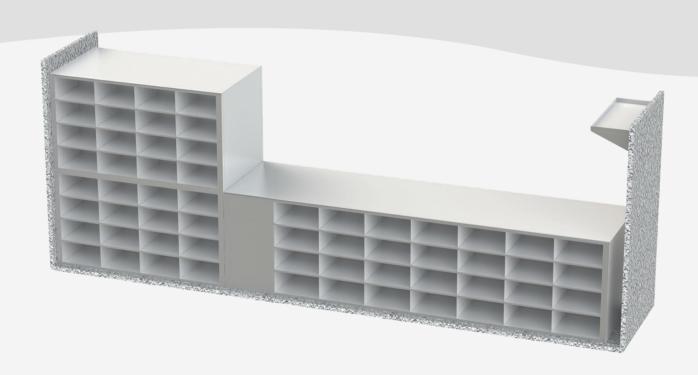

STEP-OVER BENCH WITH 64 COMPARTMENTS FOR SHOES ON BOTH SIDES, DIM. 3800X600X1300Hmm SHOE DISINFECTION SHELF FOR WALL MOUNTING, DIM. 600X250X30+100Hmm

3 units made of AISI 304 stainless steel, with Scotch Brite finish, internal useful compartment size 300x320x145hmm. Central panel separates the dirty and clean sides. Top made of AISI 304 stainless steel, 12/10mm thick with internal reinforcement and lower stainless steel lower cover. Long sides rounded R10, short sides rounded R2.

Shoe disinfection shelf made of AISI 304 stainless steel, Scotch Brite finish. Fully welded corners for liquid collection, prepared for wall mounting.