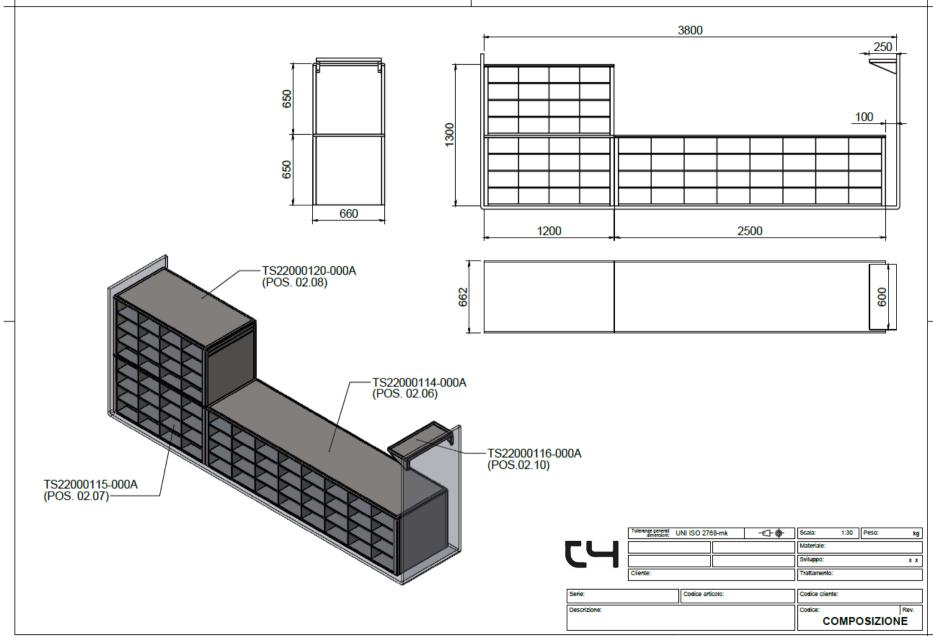

STEP-OVER BENCH WITH 64 COMPARTMENTS FOR SHOES ON BOTH SIDES, DIM. 3800X600X1300Hmm SHOE DISINFECTION SHELF FOR WALL MOUNTING, DIM. 600X250X30+100Hmm

3 units made of AISI 304 stainless steel, with Scotch Brite finish, internal useful compartment size 300x320x145hmm. Central panel separates the dirty and clean sides. Top made of AISI 304 stainless steel, 12/10mm thick with internal reinforcement and lower stainless steel lower cover. Long sides rounded R10, short sides rounded R2.

Shoe disinfection shelf made of AISI 304 stainless steel, Scotch Brite finish. Fully welded corners for liquid collection, prepared for wall mounting.