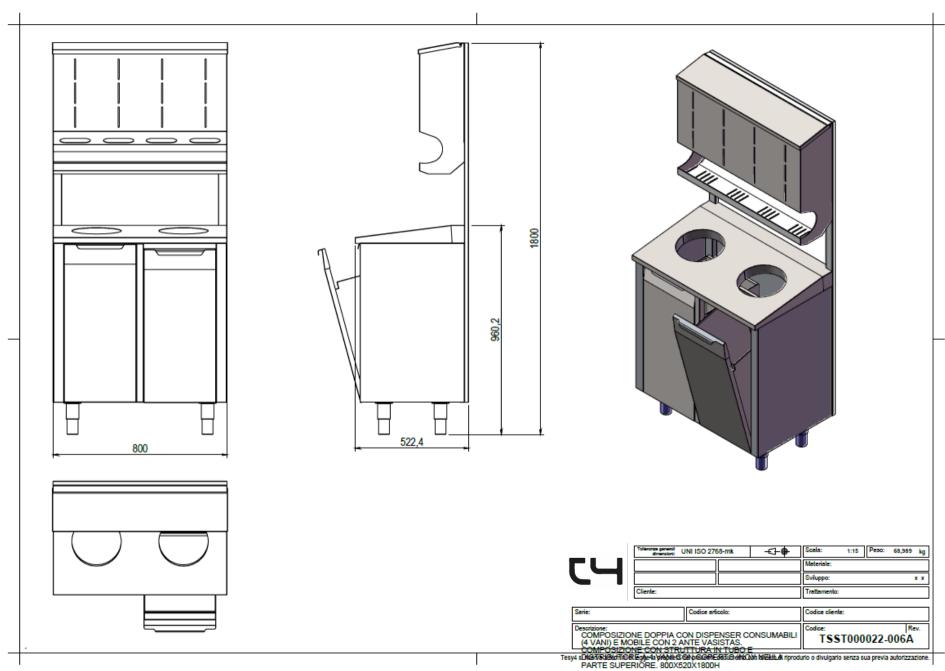

DOUBLE COMPOSITION WITH 4-COMPARTMENT DISPENSER WITH STAINLESS STEEL LID AT THE TOP AND CABINET WITH 2 VASISTAS DOORS, 800X520X1800Hmm

Composition with square tube frame mm40x40x1.00 in AISI 304 stainless steel, Scotch Brite finish. In the upper part, a 4-compartment dispenser with inclined and hinged stainless steel lid with upward opening. Opening on the front panel for visual inspection of the amount of consumable available (T57002004). At the bottom, a cabinet with 2 holes on the top for the collection of used consumable. Vasistas doors complete with internal basket at each hole for collecting used consumable. Adjustable feet, the rear ones advances 80mm for rounded floor corner. (T57601004).