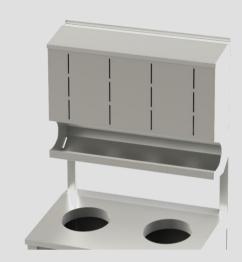

DOUBLE COMPOSITION WITH 4-COMPARTMENT DISPENSER WITH STAINLESS STEEL LID AT THE TOP AND CABINET WITH 2 VASISTAS DOORS, 800X520X1800Hmm

Composition with square tube frame mm40x40x1.00 in AISI 304 stainless steel, Scotch Brite finish. In the upper part, a 4-compartment dispenser with inclined and hinged stainless steel lid with upward opening. Opening on the front panel for visual inspection of the amount of consumable available (T57002004). At the bottom, a cabinet with 2 holes on the top for the collection of used consumable. Vasistas doors complete with internal basket at each hole for collecting used consumable. Adjustable feet, the rear ones advances 80mm for rounded floor corner. (T57601004).