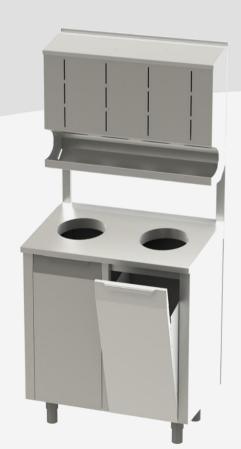

DOUBLE COMPOSITION WITH 4-COMPARTMENT DISPENSER WITH STAINLESS STEEL LID AT THE TOP AND CABINET WITH 2 VASISTAS DOORS, 800X520X1800Hmm

Composition with square tube frame mm40x40x1.00 in AISI 304 stainless steel, Scotch Brite finish. In the upper part, a 4-compartment dispenser with inclined and hinged stainless steel lid with upward opening. Opening on the front panel for visual inspection of the amount of consumable available (T57002004). At the bottom, a cabinet with 2 holes on the top for the collection of used consumable. Vasistas doors complete with internal basket at each hole for collecting used consumable. Adjustable feet, the rear ones advances 80mm for rounded floor corner. (T57601004).