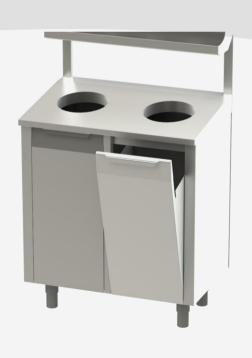

DOUBLE COMPOSITION WITH 4-COMPARTMENT DISPENSER WITH STAINLESS STEEL LID AT THE TOP AND CABINET WITH 2 VASISTAS DOORS, 800X520X1800Hmm

Composition with square tube frame mm40x40x1.00 in AISI 304 stainless steel, Scotch Brite finish. In the upper part, a 4-compartment dispenser with inclined and hinged stainless steel lid with upward opening. Opening on the front panel for visual inspection of the amount of consumable available (T57002004). At the bottom, a cabinet with 2 holes on the top for the collection of used consumable. Vasistas doors complete with internal basket at each hole for collecting used consumable. Adjustable feet, the rear ones advances 80mm for rounded floor corner. (T57601004).