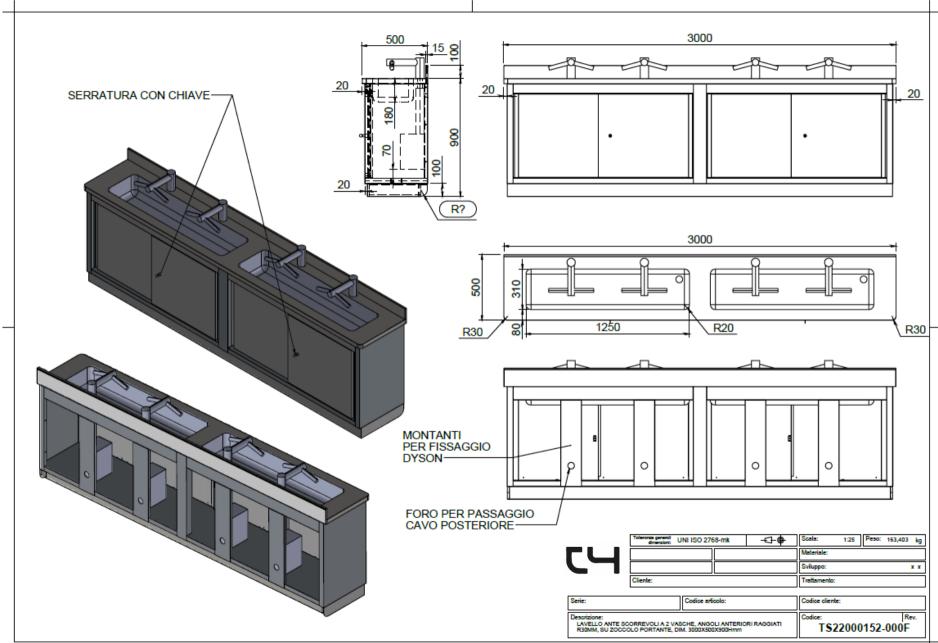

SINK ON SLIDING DOORS CABINET WITH 2 SINK BOWLS, FRONT CORNERS ROUNDED R=30MM, ON SUSTAINING SOCLE, DIM. 3000X500X900Hmm. PREPARED FOR WALL FIXING

Made of AISI 304 Cr-Ni 18/10 stainless steel, Scotch Brite finish. Top with rounded R2 edges, and rounded R30mm front corners. No. 4 holes for Dyson mixer. Rear upstand H=100mm, welded and closed on the back. Sliding doors mounted on hygienic rails, easily removable without mechanical tools. Open back for hydraulic connections. PVC siphon, drain and stainless steel overflow included. Stainless steel supporting plinth advances on the back for rounded floor corner. Sink bowl dim. 1250x310x300Hmm.