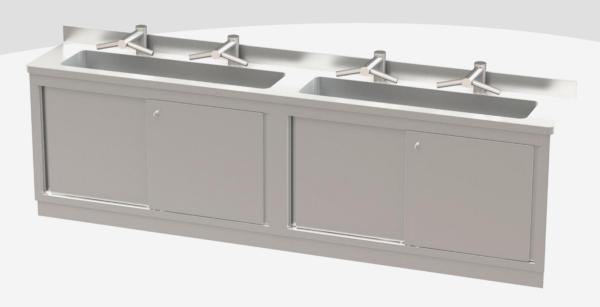

SINK ON SLIDING DOORS CABINET WITH 2 SINK BOWLS, FRONT CORNERS ROUNDED R=30MM, ON SUSTAINING SOCLE, DIM. 3000X500X900Hmm. PREPARED FOR WALL FIXING

Made of AISI 304 Cr-Ni 18/10 stainless steel, Scotch Brite finish. Top with rounded R2 edges, and rounded R30mm front corners. No. 4 holes for Dyson mixer. Rear upstand H=100mm, welded and closed on the back. Sliding doors mounted on hygienic rails, easily removable without mechanical tools. Open back for hydraulic connections. PVC siphon, drain and stainless steel overflow included. Stainless steel supporting plinth advances on the back for rounded floor corner. Sink bowl dim. 1250x310x300Hmm.