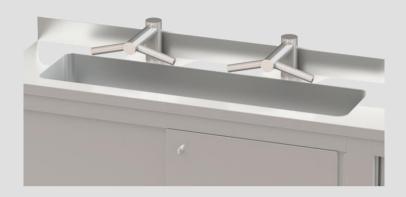

SINK ON SLIDING DOORS CABINET WITH 2 SINK BOWLS, FRONT CORNERS ROUNDED R=30MM, ON SUSTAINING SOCLE, DIM. 3000X500X900Hmm. PREPARED FOR WALL FIXING

Made of AISI 304 Cr-Ni 18/10 stainless steel, Scotch Brite finish. Top with rounded R2 edges, and rounded R30mm front corners. No. 4 holes for Dyson mixer. Rear upstand H=100mm, welded and closed on the back. Sliding doors mounted on hygienic rails, easily removable without mechanical tools. Open back for hydraulic connections. PVC siphon, drain and stainless steel overflow included. Stainless steel supporting plinth advances on the back for rounded floor corner. Sink bowl dim. 1250x310x300Hmm.