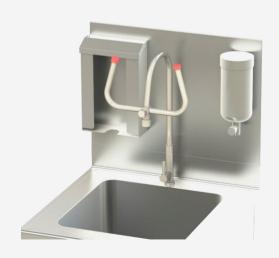

STAINLESS STEEL SINK ON LEGS WITH 1 SINK BOWL WITH REAR PANEL H=500mm, MIXER WITH EYE SHOWER, SOAP AND TOWEL DISPENSERS, DIM. 700X700X900Hmm

Frame structure in AISI 304 Cr-Ni 18/10 stainless steel tube mm40x40, sp.10/10, fully welded with rear legs 80mm advanced for rounded floor corner. Rear and side reinforcing rails. Rounded R10 front edge as well as rounded R2 side edges; sink bowl dim. 500x500x450Hmm. Rear stainless steel panel H=500mm. Front and side cover panels. Supply includes drain, stainless steel overflow and PVC trap. Sink is supplied including eye shower, mixer, stainless steel soap dispenser and stainless steel towel dispenser. On adjustable feet.