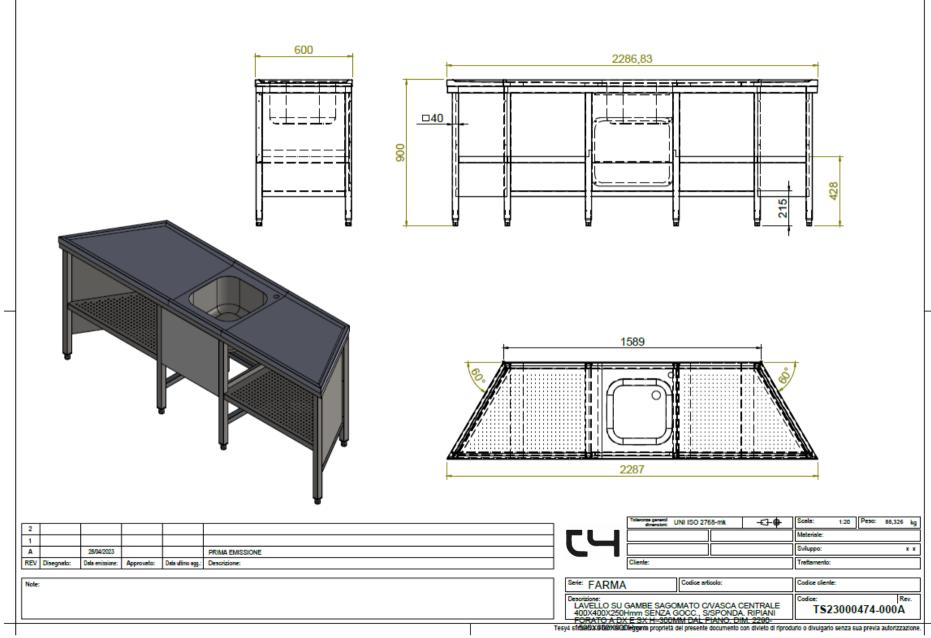

SHAPED SINK WITH CENTER BOWL DIM. 400X400X250Hmm WITHOUT REAR UPSTAND AND WITHOUT DRIPPING AREA. PERFORATED LOWER SHELVES ON BOTH SIDES, POSITIONED AT H=300mm FROM THE TOP, TOTAL DIM. 2290-1590X600X900Hmm

Made of AISI 304 Cr-Ni 18/10 stainless steel. Scotch Brite finish, Frame structure in AISI 304 stainless steel tube mm40x40, sp.10/10, fully welded. Sink top with perimeter edge H=40mm with welded central and howl 400x400x250hmm, drain, stainless steel overflow and PVC trap included. Hole for mixer T45001001 on the right side. Rounded R10 front edge as well as R2 side edges. Without rear upstand and with smooth side top sloping toward center sink bowl. 2 removable perforated lower shelves at 300mm below the top. Rear cover panel with inspection point in the back of the tub. Side and rear reinforcement rails H=120mm from the floor. On 6 legs. On adjustable feet.