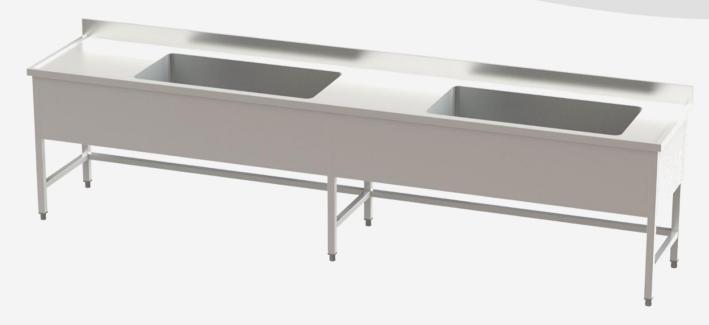

SINK ON 6 LEGS WITH 2 SINK BOWLS, WITHOUT DRIPPING AREA, DIM. 2600X700X900Hmm

Frame structure made of AISI 304 Cr-Ni 18/10 stainless steel tube mm40x40, sp.10/10, fully welded with rear legs 80mm advanced for rounded floor. Rear and side welded reinforcing rails. Sink top with rounded R10 front edge as well as rounded R2 side edges, containment edge on 3 side. Rear upstand H=100mm, welded and closed on the back and with rounded R10 lower edge. Front and side cover panels. Supply includes drain, stainless steel overflow and PVC trap. On adjustable feet. Sink bowl size 1060x500x375Hmm.