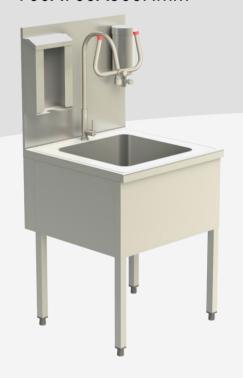

STAINLESS STEEL SINK ON LEGS WITH 1 SINK BOWL WITH REAR PANEL H=500mm, MIXER WITH EYE SHOWER, SOAP AND TOWEL DISPENSERS, DIM. 700X700X900Hmm

Frame structure in AISI 304 Cr-Ni 18/10 stainless steel tube mm40x40, sp.10/10, fully welded with rear legs 80mm advanced for rounded floor corner. Rear and side reinforcing rails. Rounded R10 front edge as well as rounded R2 side edges; sink bowl dim. 500x500x450Hmm. Rear stainless steel panel H=500mm. Front and side cover panels. Supply includes drain, stainless steel overflow and PVC trap. Sink is supplied including eye shower, mixer, stainless steel soap dispenser and stainless steel towel dispenser. On adjustable feet.