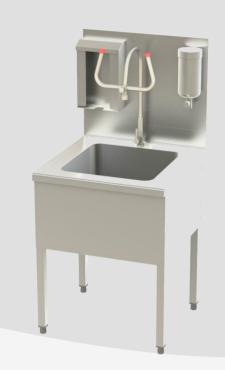

STAINLESS STEEL SINK ON LEGS WITH 1 SINK BOWL WITH REAR PANEL H=500mm, MIXER WITH EYE SHOWER, SOAP AND TOWEL DISPENSERS, DIM. 700X700X900Hmm

Frame structure in AISI 304 Cr-Ni 18/10 stainless steel tube mm40x40, sp.10/10, fully welded with rear legs 80mm advanced for rounded floor corner. Rear and side reinforcing rails. Rounded R10 front edge as well as rounded R2 side edges; sink bowl dim. 500x500x450Hmm. Rear stainless steel panel H=500mm. Front and side cover panels. Supply includes drain, stainless steel overflow and PVC trap. Sink is supplied including eye shower, mixer, stainless steel soap dispenser and stainless steel towel dispenser. On adjustable feet.