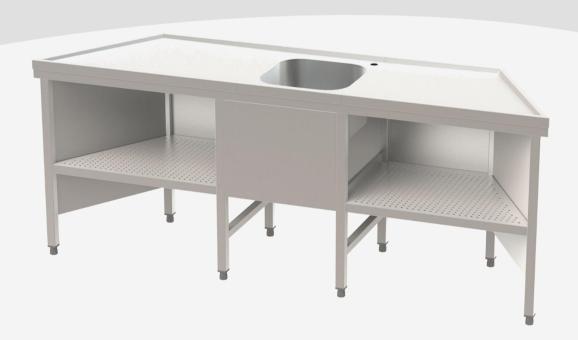

SHAPED SINK WITH CENTER BOWL DIM. 400X400X250Hmm WITHOUT REAR UPSTAND AND WITHOUT DRIPPING AREA. PERFORATED LOWER SHELVES ON BOTH SIDES, POSITIONED AT H=300mm FROM THE TOP, TOTAL DIM. 2290-1590X600X900Hmm

Made of AISI 304 Cr-Ni 18/10 stainless steel. Scotch Brite finish, Frame structure in AISI 304 stainless steel tube mm40x40, sp.10/10, fully welded. Sink top with perimeter edge H=40mm with welded central and howl 400x400x250hmm, drain, stainless steel overflow and PVC trap included. Hole for mixer T45001001 on the right side. Rounded R10 front edge as well as R2 side edges. Without rear upstand and with smooth side top sloping toward center sink bowl. 2 removable perforated lower shelves at 300mm below the top. Rear cover panel with inspection point in the back of the tub. Side and rear reinforcement rails H=120mm from the floor. On 6 legs. On adjustable feet.