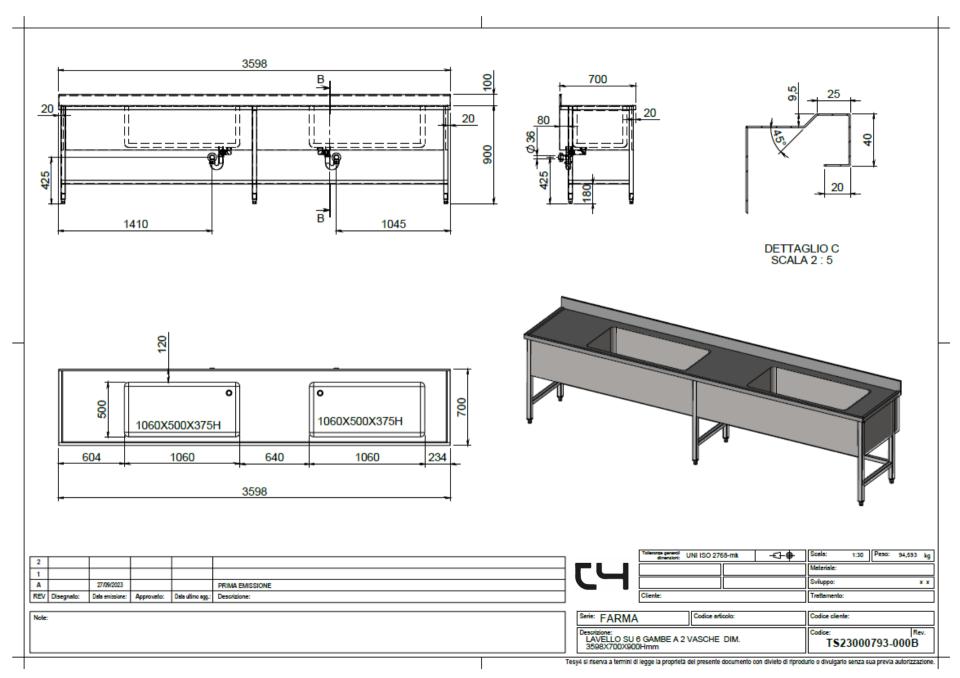

SINK ON 6 LEGS WITH 2 SINK BOWLS, WITHOUT DRIPPING AREA, DIM. 2600X700X900Hmm

Frame structure made of AISI 304 Cr-Ni 18/10 stainless steel tube mm40x40, sp.10/10, fully welded with rear legs 80mm advanced for rounded floor. Rear and side welded reinforcing rails. Sink top with rounded R10 front edge as well as rounded R2 side edges, containment edge on 3 side. Rear upstand H=100mm, welded and closed on the back and with rounded R10 lower edge. Front and side cover panels. Supply includes drain, stainless steel overflow and PVC trap. On adjustable feet. Sink bowl size 1060x500x375Hmm.