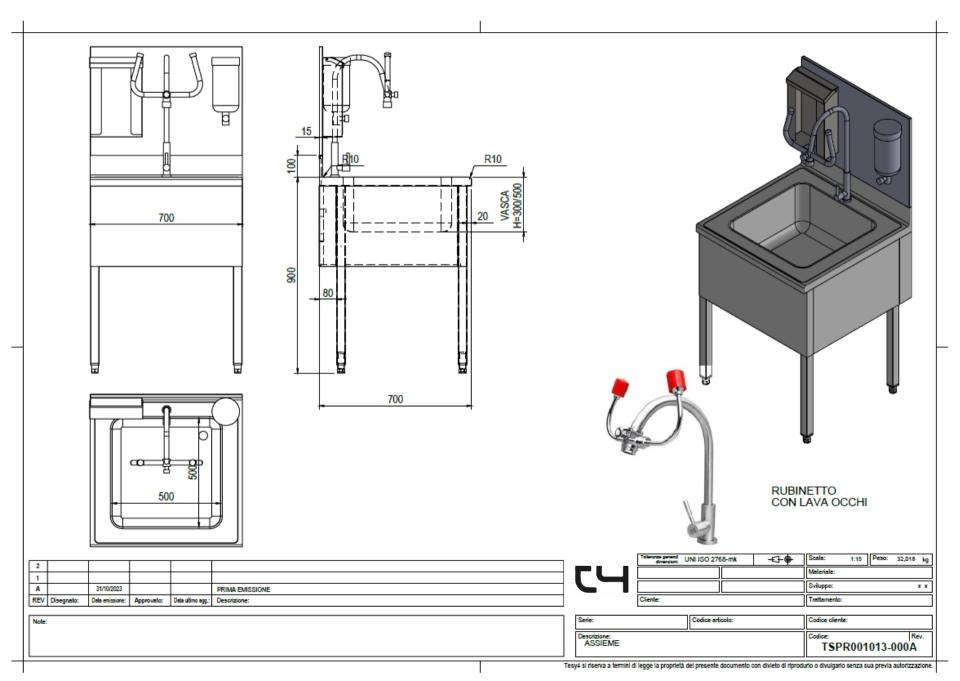

STAINLESS STEEL SINK ON LEGS WITH 1 SINK BOWL WITH REAR PANEL H=500mm, MIXER WITH EYE SHOWER, SOAP AND TOWEL DISPENSERS, DIM. 700X700X900Hmm

Frame structure in AISI 304 Cr-Ni 18/10 stainless steel tube mm40x40, sp.10/10, fully welded with rear legs 80mm advanced for rounded floor corner. Rear and side reinforcing rails. Rounded R10 front edge as well as rounded R2 side edges; sink bowl dim. 500x500x450Hmm. Rear stainless steel panel H=500mm. Front and side cover panels. Supply includes drain, stainless steel overflow and PVC trap. Sink is supplied including eye shower, mixer, stainless steel soap dispenser and stainless steel towel dispenser. On adjustable feet.