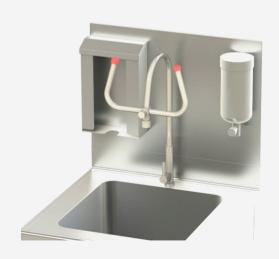

STAINLESS STEEL SINK ON LEGS WITH 1 SINK BOWL WITH REAR PANEL H=50mm, MIXER WITH EYE SHOWER, SOAP AND TOWEL DISPENSERS, DIM.1000X700X900Hmm

Frame structure in AISI 304 Cr-Ni 18/10 stainless steel tube mm40x40, sp.10/10, fully welded with rear legs 80mm advanced for rounded floor corner. Rear and side reinforcing rails. Rounded R10 front edge as well as rounded R2 side edges; sink bowl dim. 800x500x450Hmm. Rear stainless steel panel H=500mm. Front and side cover panels. Supply includes drain, stainless steel overflow and PVC trap. Sink is supplied including eye shower, mixer, stainless steel soap dispenser and stainless steel towel dispenser. On adjustable feet.