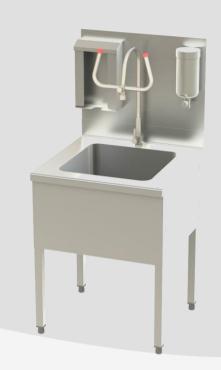

STAINLESS STEEL SINK ON LEGS WITH 1 SINK BOWL WITH REAR PANEL H=50mm, MIXER WITH EYE SHOWER, SOAP AND TOWEL DISPENSERS, DIM.1000X700X900Hmm

Frame structure in AISI 304 Cr-Ni 18/10 stainless steel tube mm40x40, sp.10/10, fully welded with rear legs 80mm advanced for rounded floor corner. Rear and side reinforcing rails. Rounded R10 front edge as well as rounded R2 side edges; sink bowl dim. 800x500x450Hmm. Rear stainless steel panel H=500mm. Front and side cover panels. Supply includes drain, stainless steel overflow and PVC trap. Sink is supplied including eye shower, mixer, stainless steel soap dispenser and stainless steel towel dispenser. On adjustable feet.