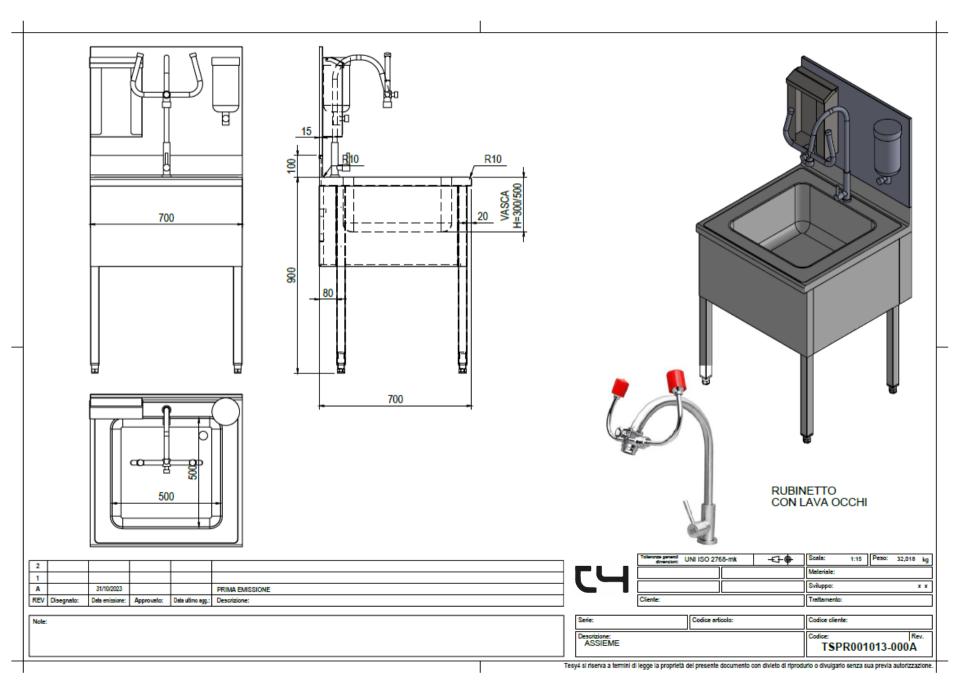

STAINLESS STEEL SINK ON LEGS WITH 1 SINK BOWL WITH REAR PANEL H=50mm, MIXER WITH EYE SHOWER, SOAP AND TOWEL DISPENSERS, DIM.1000X700X900Hmm

Frame structure in AISI 304 Cr-Ni 18/10 stainless steel tube mm40x40, sp.10/10, fully welded with rear legs 80mm advanced for rounded floor corner. Rear and side reinforcing rails. Rounded R10 front edge as well as rounded R2 side edges; sink bowl dim. 800x500x450Hmm. Rear stainless steel panel H=500mm. Front and side cover panels. Supply includes drain, stainless steel overflow and PVC trap. Sink is supplied including eye shower, mixer, stainless steel soap dispenser and stainless steel towel dispenser. On adjustable feet.