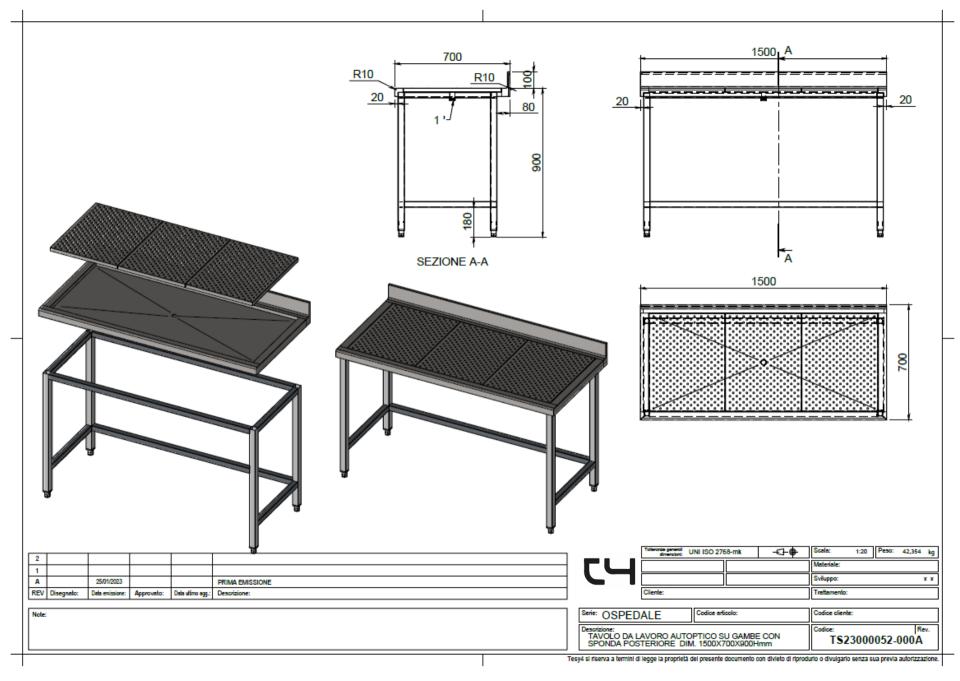

## AUTOPSY WORKING TABLE WITH REAR UPSTAND, DIM. 1500X800X900Hmm

Frame structure in stainless steel AISI 304 fully welded 40x40mm tube, 1.00mm thick, rear legs 80mm advanced, suitable for rounded floor corner. Rear and side welded reinforcement rails. Perforated working top in AISI 304 sheet, 1.50mm thick, holes diameter 9mm. Basin with 50mm perimeter containment edge. Rounded (R=10mm) front edge, as well as rounded (R=2mm) side and back edges. With rear stainless steel upstand H=100mm, welded and closed on the back, and with R=10mm rounded lower edge. PVC siphon, drain and stainless steel overflow included. Basin dim. 1400x700mm. On adjustable feet.