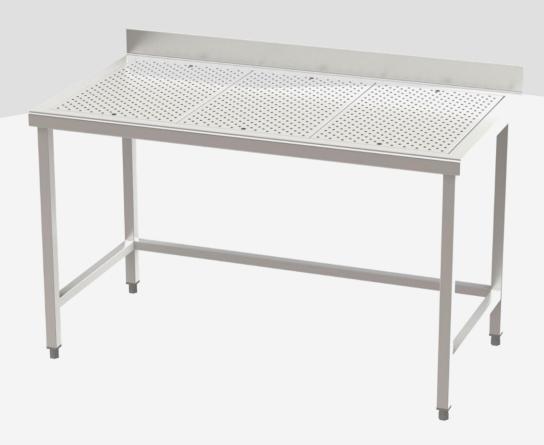

## AUTOPSY WORKING TABLE WITH REAR UPSTAND, DIM. 1500X800X900Hmm

Frame structure in stainless steel AISI 304 fully welded 40x40mm tube, 1.00mm thick, rear legs 80mm advanced, suitable for rounded floor corner. Rear and side welded reinforcement rails. Perforated working top in AISI 304 sheet, 1.50mm thick, holes diameter 9mm. Basin with 50mm perimeter containment edge. Rounded (R=10mm) front edge, as well as rounded (R=2mm) side and back edges. With rear stainless steel upstand H=100mm, welded and closed on the back, and with R=10mm rounded lower edge. PVC siphon, drain and stainless steel overflow included. Basin dim. 1400x700mm. On adjustable feet.