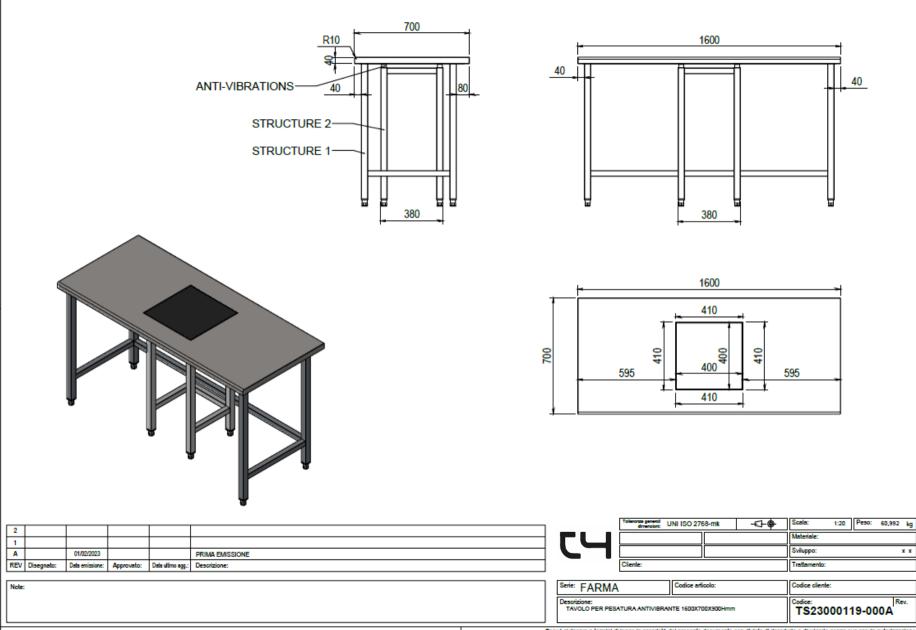

## WEIGHING TABLE, DIM. 1600X700X900Hmm

Made of 2 different frame structures, both in stainless steel AISI 304 fully welded 40x40mm tube, 1.00mm thick, with rear legs 80mm advanced, suitable for rounded floor corner. Rear and side welded reinforcement rails. Working top in AISI 304 sheet, 1.50mm thick. Rounded (R=10mm) front edge, as well as rounded (R=2mm) side and back edges. Opening on the center to place a 400x400x40Hmm black granite plate supported by anti-vibrant rubber spacers. This is supported by a separated structure in order to completely isolate the working top from vibrations.

On adjustable feet.

Tesy4 si riserva a termini di legge la proprietà dei presente documento con divieto di riprodurio o divuigario senza sua previa autorizzazione.