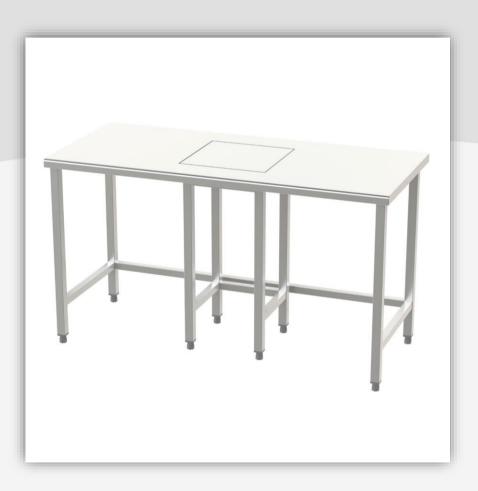

## WEIGHING TABLE, DIM. 1600X700X900Hmm

Made of 2 different frame structures, both in stainless steel AISI 304 fully welded 40x40mm tube, 1.00mm thick, with rear legs 80mm advanced, suitable for rounded floor corner. Rear and side welded reinforcement rails. Working top in AISI 304 sheet, 1.50mm thick. Rounded (R=10mm) front edge, as well as rounded (R=2mm) side and back edges. Opening on the center to place a 400x400x40Hmm black granite plate supported by anti-vibrant rubber spacers. This is supported by a separated structure in order to completely isolate the working top from vibrations.

On adjustable feet.

Tesy4 si riserva a termini di legge la proprietà dei presente documento con divieto di riprodurio o divuigario senza sua previa autorizzazione.