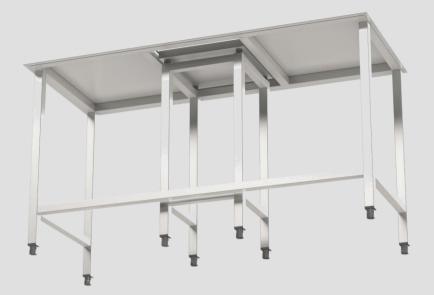

## WEIGHING TABLE, DIM. 1600X700X900Hmm

Made of 2 different frame structures, both in stainless steel AISI 304 fully welded 40x40mm tube, 1.00mm thick, with rear legs 80mm advanced, suitable for rounded floor corner. Rear and side welded reinforcement rails. Working top in AISI 304 sheet, 1.50mm thick. Rounded (R=10mm) front edge, as well as rounded (R=2mm) side and back edges. Opening on the center to place a 400x400x40Hmm black granite plate supported by anti-vibrant rubber spacers. This is supported by a separated structure in order to completely isolate the working top from vibrations.

On adjustable feet.

Tesy4 si riserva a termini di legge la proprietà dei presente documento con divieto di riprodurio o divuigario senza sua previa autorizzazione.