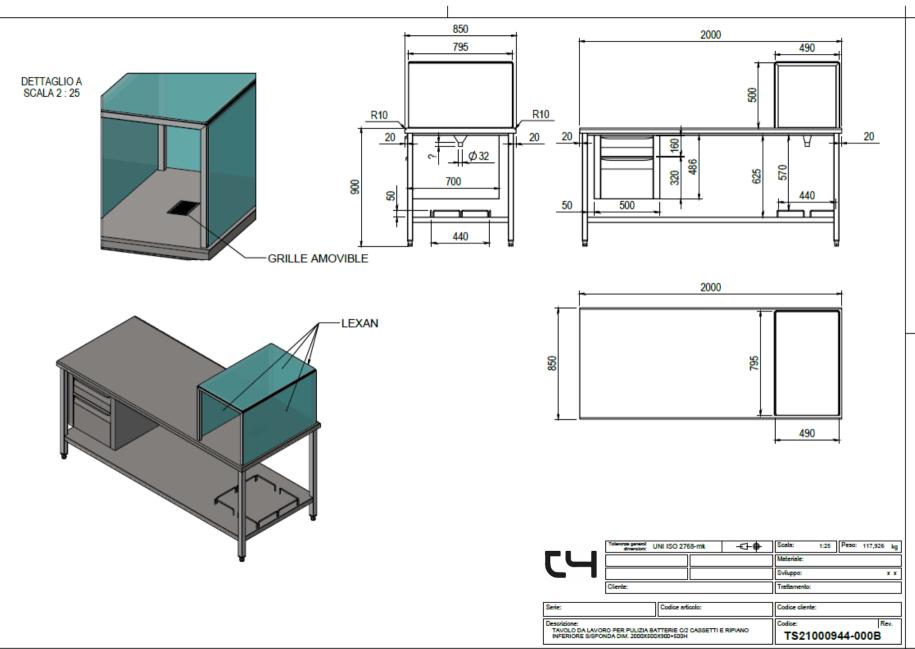

## WORKING TABLE FOR BATTERY CLEANING, WITH 2 DRAWERS AND LOWER SHELF, WITHOUT REAR UPSTAND, DIM. 2000X850X900+500Hmm

Frame structure in stainless steel AISI 304 fully welded 40x40mm tube, 1.00mm thick, non advanced rear legs. Lower shelf completely welded to the structure. Working top in AISI 304 sheet, 1.20mm thick, with inner plywood reinforcement and stainless steel lower cover. Rounded (R=10mm) front edge, as well as rounded (R=2mm) side and back edges. Under-top drawer unit with 2 drawers fixed on stainless steel rails, dim. 500x700x480. On the left, structure with stainless steel frame and transparent polycarbonate panels on 3 sides and top, dim. 490x850x550Hmm. Underneath funnel system fixed under the working top and removable, with Ø32mm pipe, H=100mm for vacuum connection. Containment rods welded to the lower shelf to block the vacuum On adjustable feet.